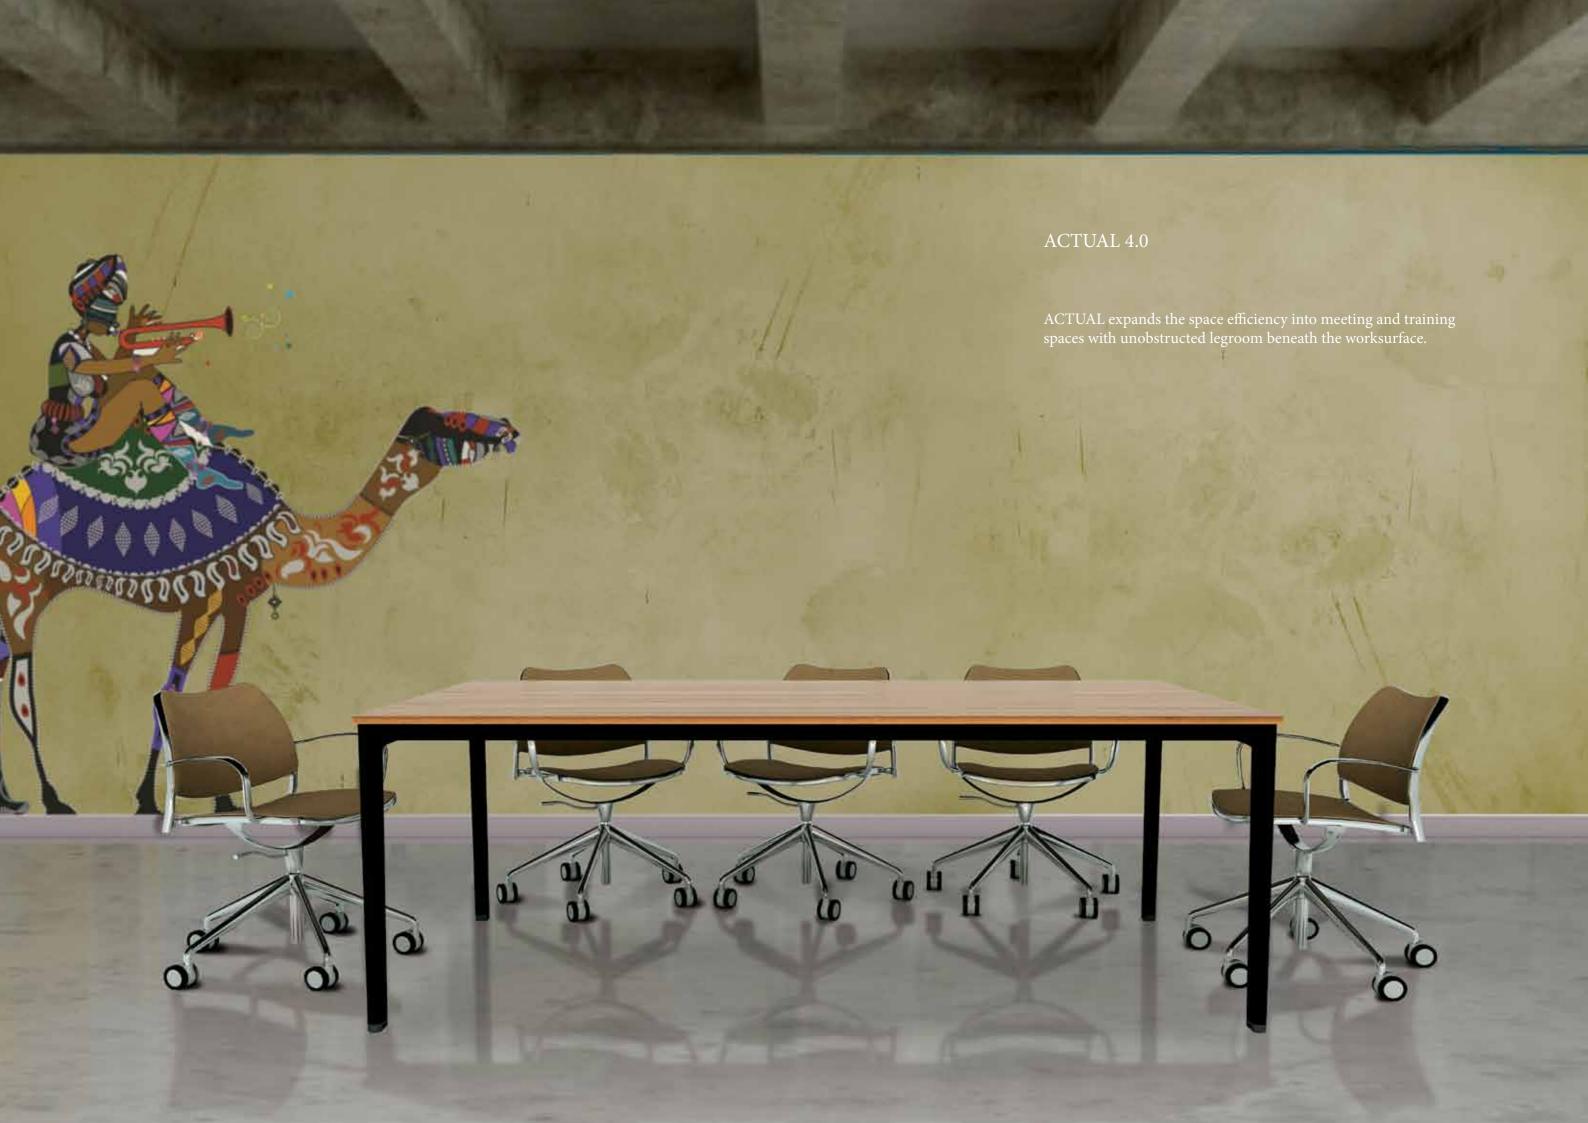

## ACTUAL 3.1

Improving functionality and optimising workspaces are the key to the success of using any furniture system in most Asian work cultures.

ACTUAL fulfils all standard office requirements by complementing the system easily with the all-time favorites: modesty panels (a top need in Asian offices with female workers), pedestal storages, cushioned mobile pedestal storages (doubled as a quick discussion stopover), functional screen and more.

## ACTUAL 3.2

The light and simplistic design of ACTUAL legs charmingly supports the changing needs from team collaboration to individual work spaces and vice versa. Space efficient environments can be re-created and maximised by applying the Z1 screen system that come in various choices.