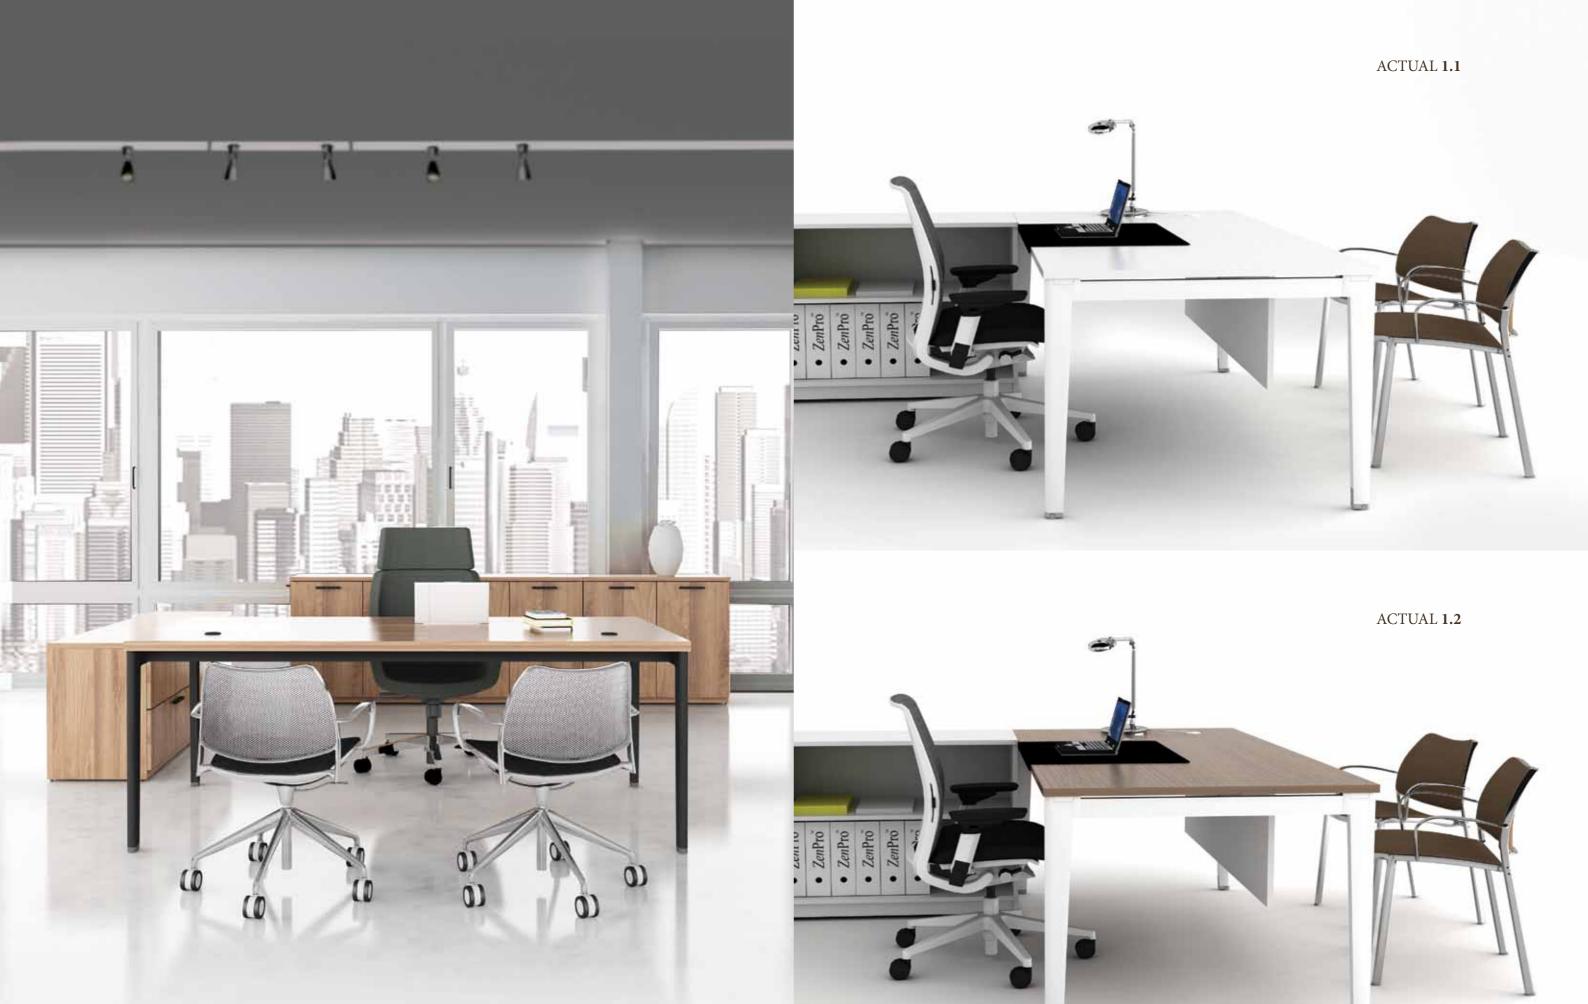

## ACTUAL 3.1

Improving functionality and optimising workspaces are the key to the success of using any furniture system in most Asian work cultures.

ACTUAL fulfils all standard office requirements by complementing the system easily with the all-time favorites: modesty panels (a top need in Asian offices with female workers), pedestal storages, cushioned mobile pedestal storages (doubled as a quick discussion stopover), functional screen and more.

## ACTUAL 3.2

The light and simplistic design of ACTUAL legs charmingly supports the changing needs from team collaboration to individual work spaces and vice versa. Space efficient environments can be re-created and maximised by applying the Z1 screen system that come in various choices.