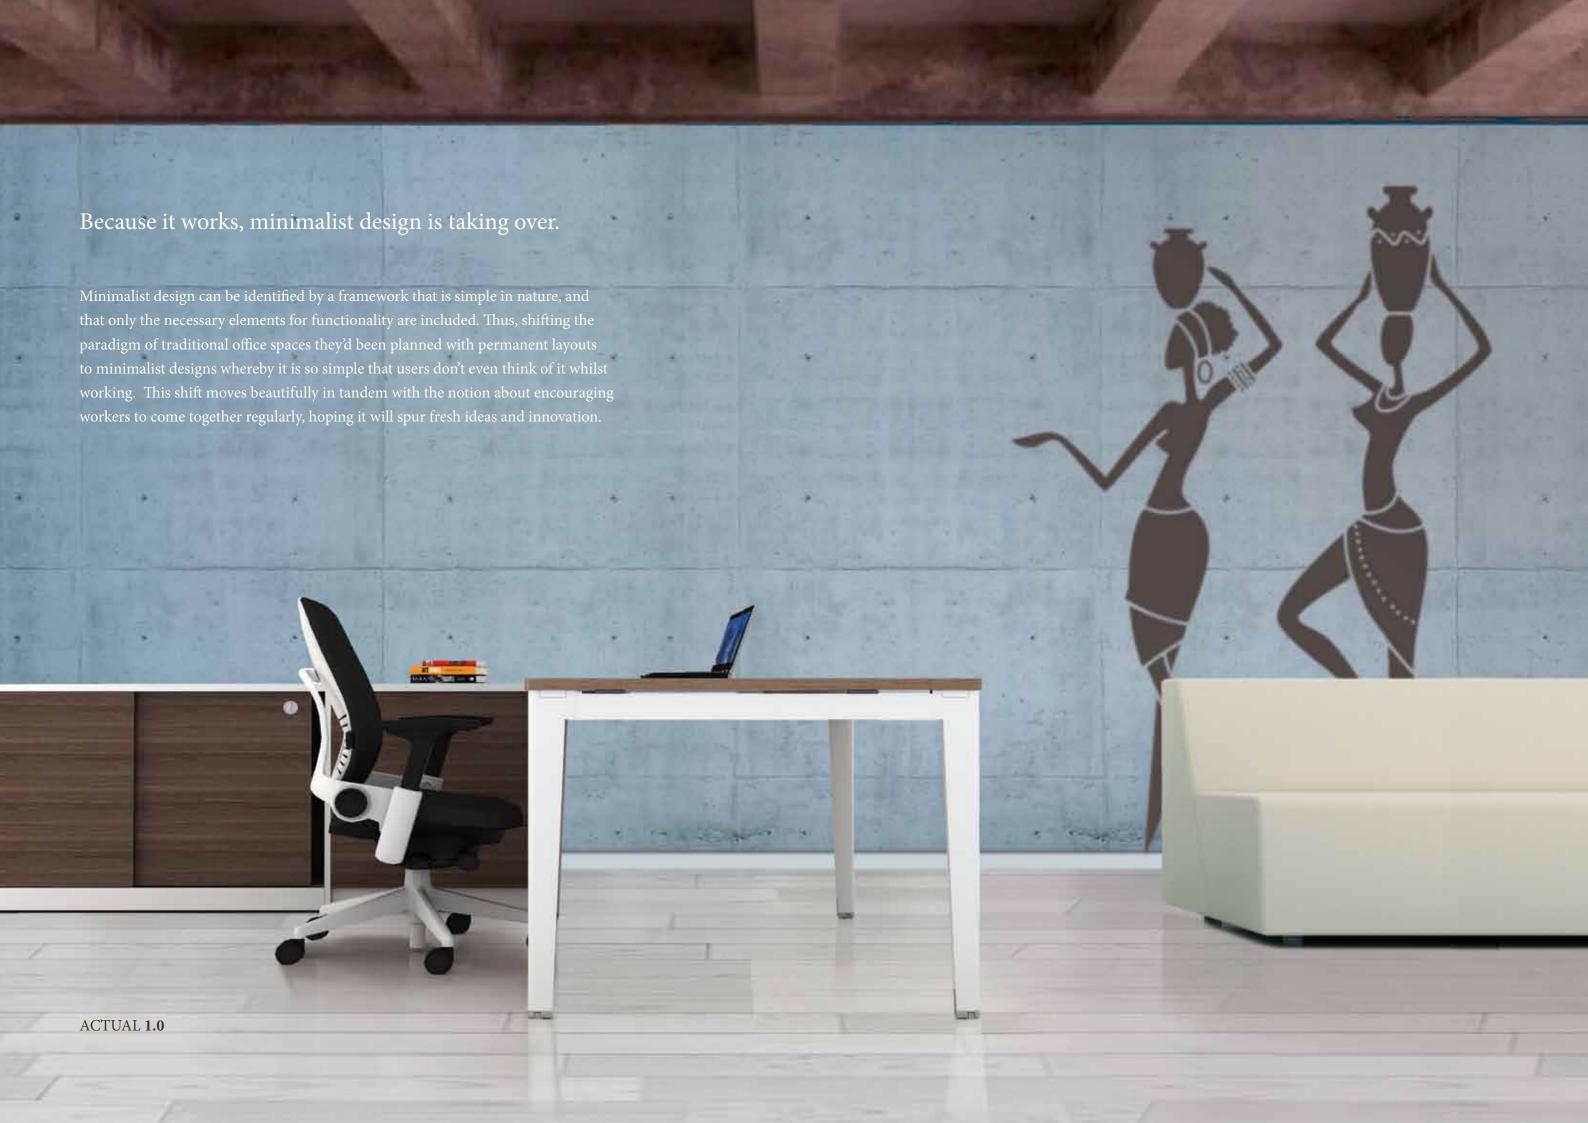

## ACTUAL 3.1

Improving functionality and optimising workspaces are the key to the success of using any furniture system in most Asian work cultures.

ACTUAL fulfils all standard office requirements by complementing the system easily with the all-time favorites: modesty panels (a top need in Asian offices with female workers), pedestal storages, cushioned mobile pedestal storages (doubled as a quick discussion stopover), functional screen and more.

## ACTUAL 3.2

The light and simplistic design of ACTUAL legs charmingly supports the changing needs from team collaboration to individual work spaces and vice versa. Space efficient environments can be re-created and maximised by applying the Z1 screen system that come in various choices.