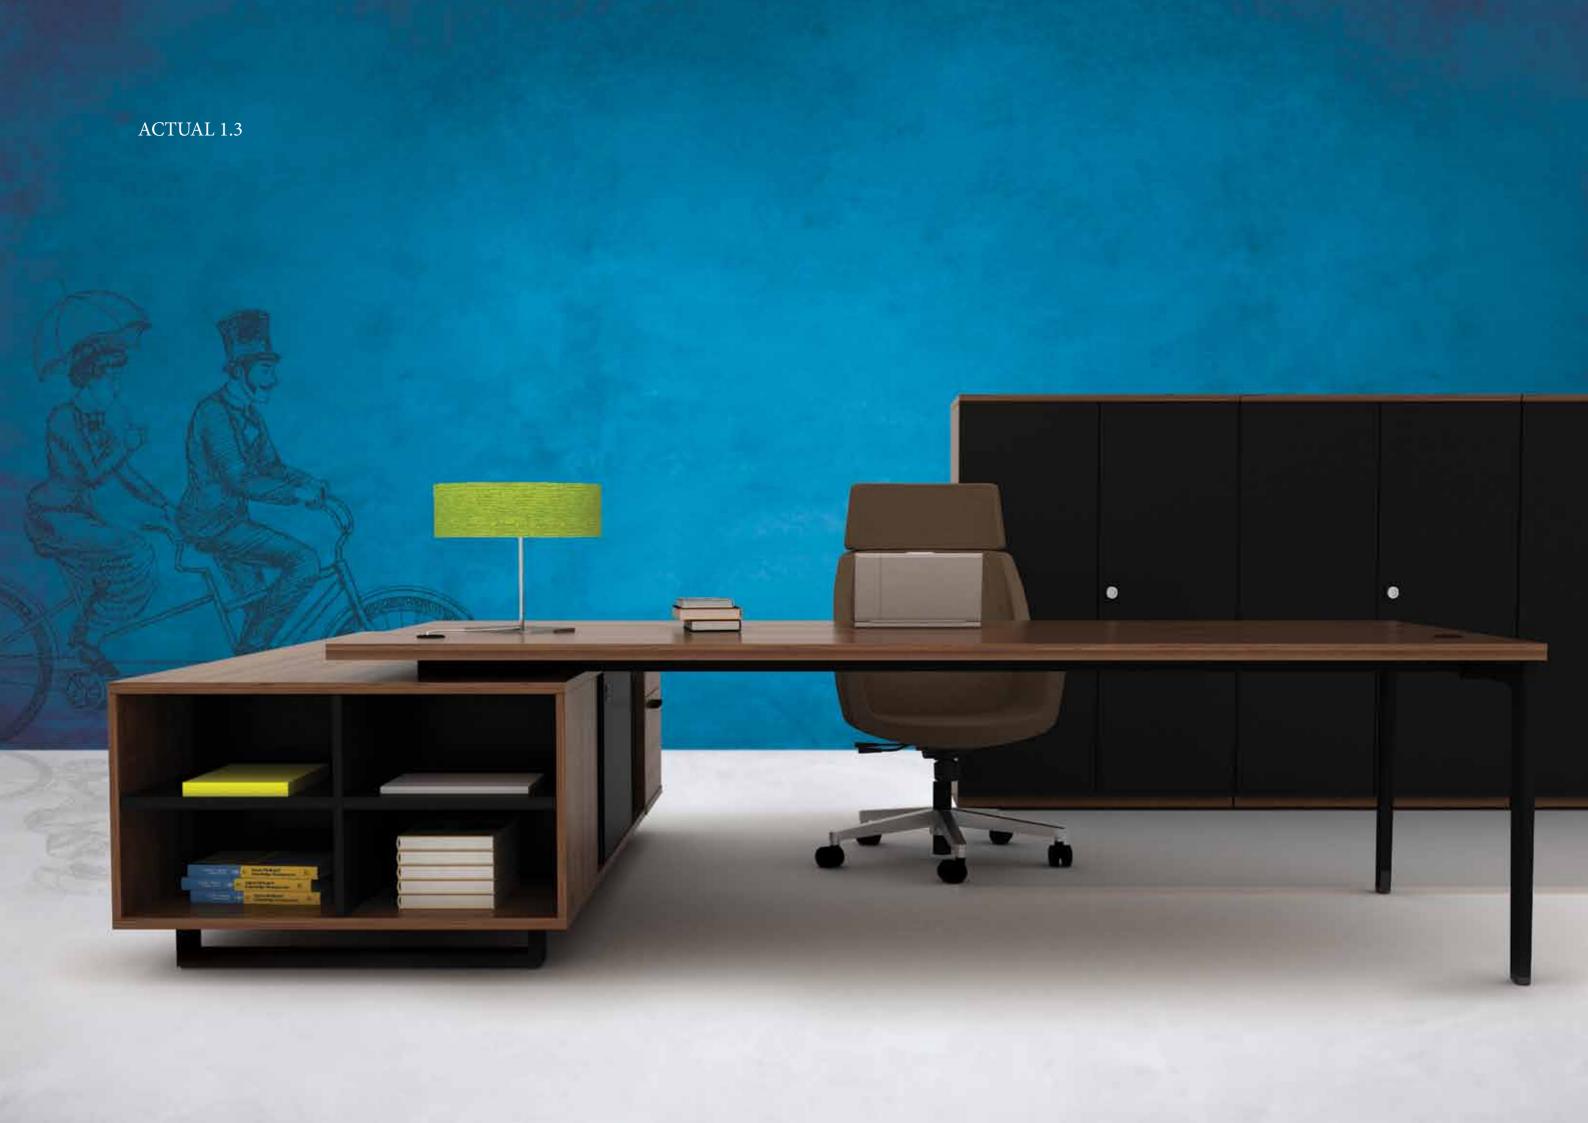

## ACTUAL 3.1

Improving functionality and optimising workspaces are the key to the success of using any furniture system in most Asian work cultures.

ACTUAL fulfils all standard office requirements by complementing the system easily with the all-time favorites: modesty panels (a top need in Asian offices with female workers), pedestal storages, cushioned mobile pedestal storages (doubled as a quick discussion stopover), functional screen and more.

## ACTUAL 3.2

The light and simplistic design of ACTUAL legs charmingly supports the changing needs from team collaboration to individual work spaces and vice versa. Space efficient environments can be re-created and maximised by applying the Z1 screen system that come in various choices.