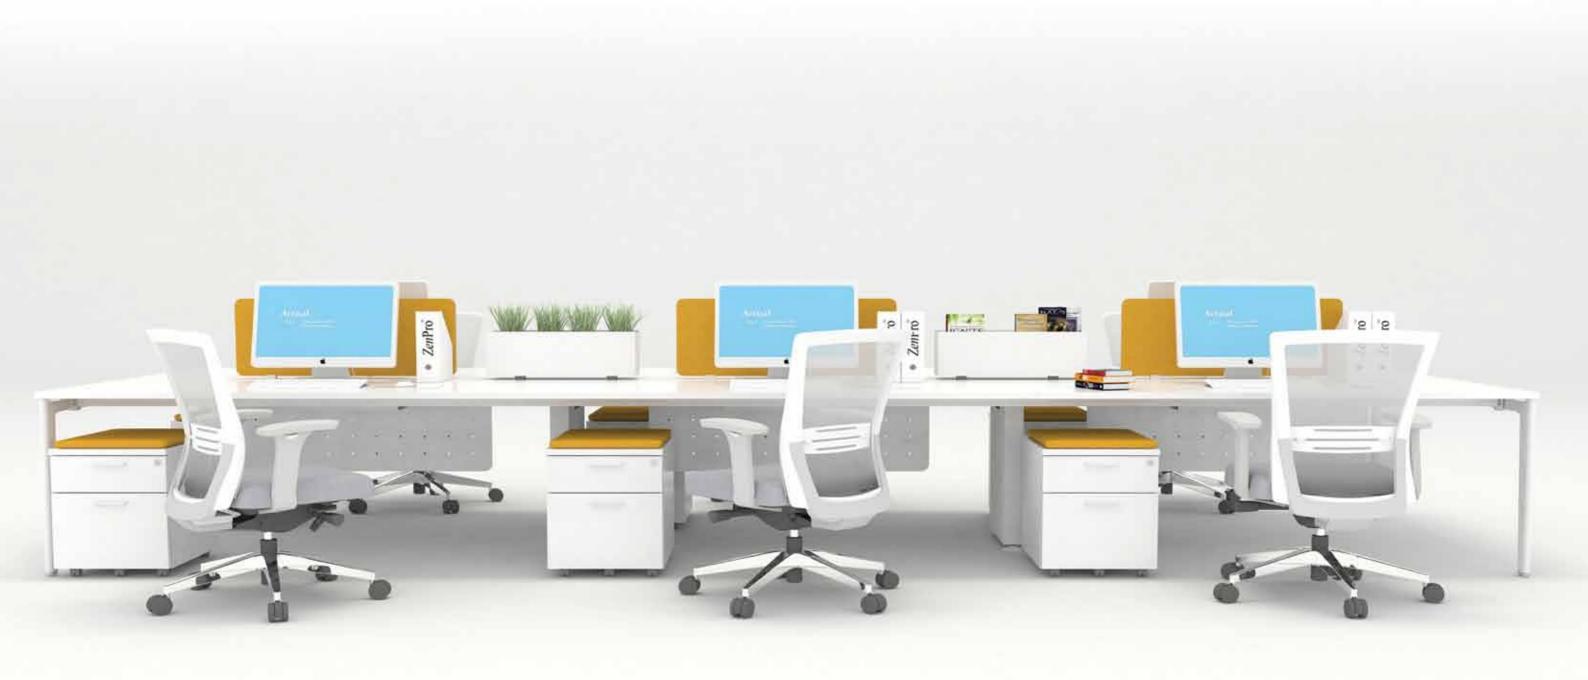

## ACTUAL 3.2

The light and simplistic design of ACTUAL legs charmingly supports the changing needs from team collaboration to individual work spaces and vice versa. Space efficient environments can be re-created and maximised by applying the Z1 screen system that come in various choices.

Plant box

Fabric screen

Frosted glass/acrylic screen

Magazine/book box

Fabric screen with accessory

Whiteboard screen