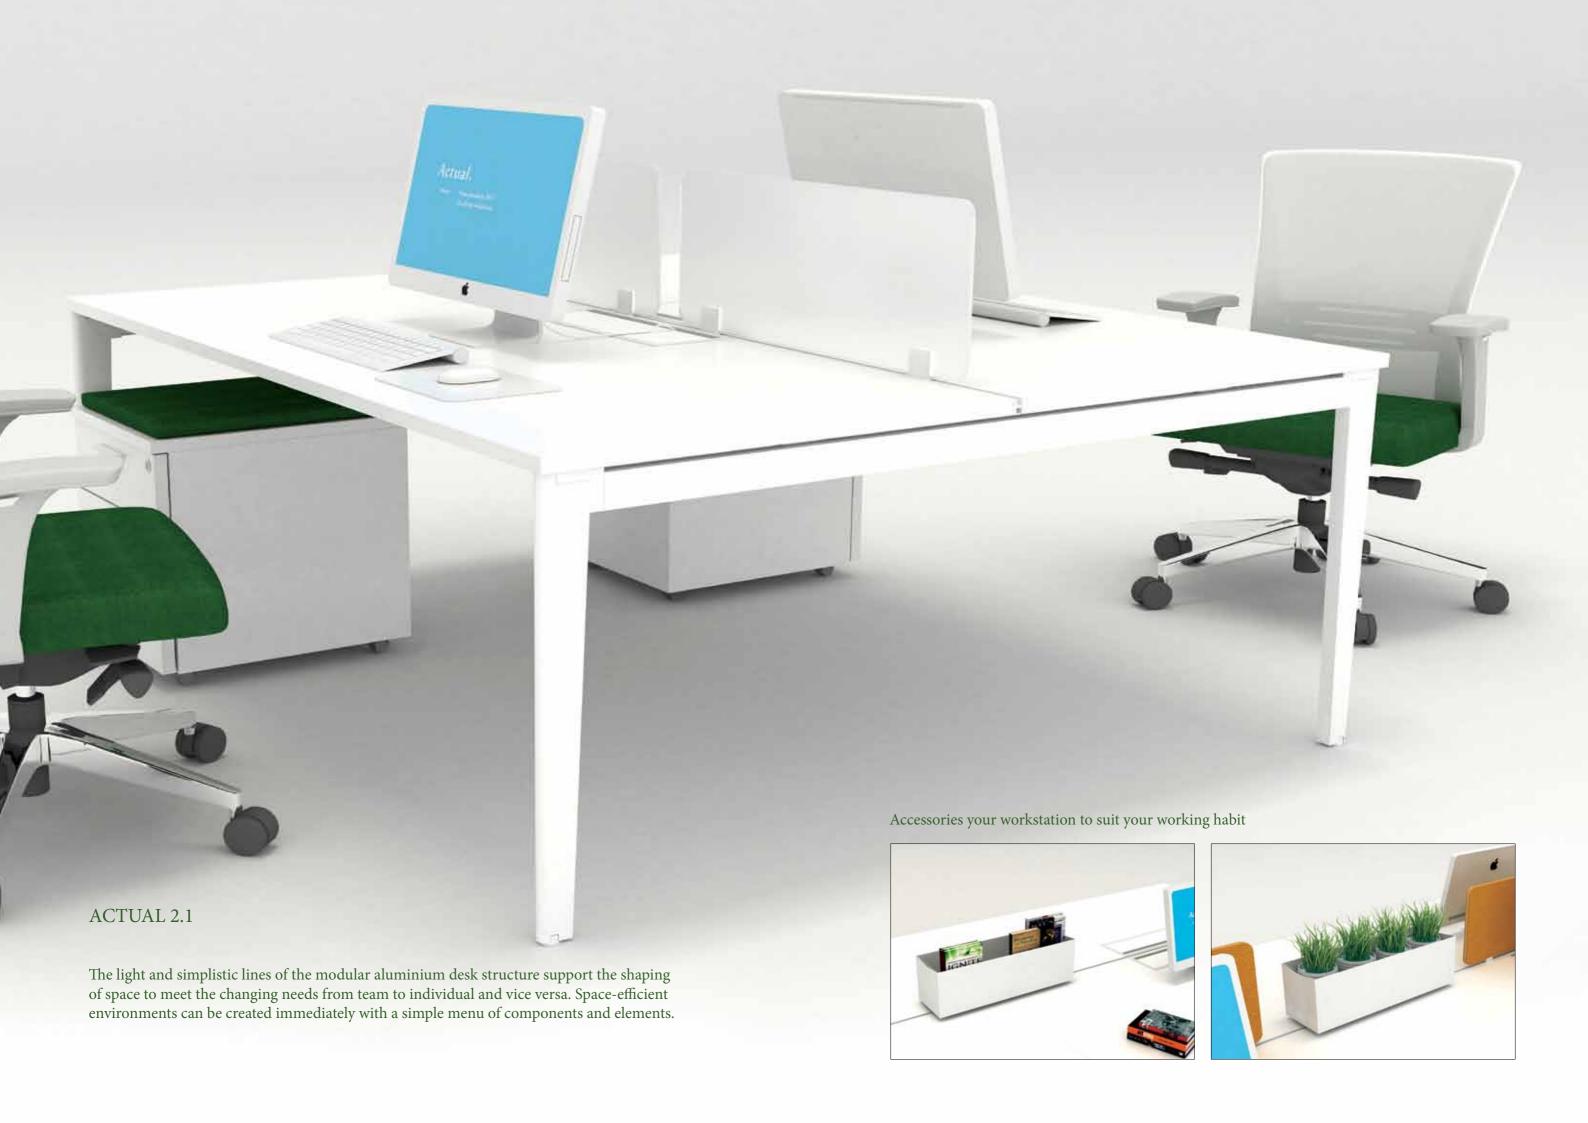

## ACTUAL 3.1

Improving functionality and optimising workspaces are the key to the success of using any furniture system in most Asian work cultures.

ACTUAL fulfils all standard office requirements by complementing the system easily with the all-time favorites: modesty panels (a top need in Asian offices with female workers), pedestal storages, cushioned mobile pedestal storages (doubled as a quick discussion stopover), functional screen and more.



## ACTUAL 3.2

The light and simplistic design of ACTUAL legs charmingly supports the changing needs from team collaboration to individual work spaces and vice versa. Space efficient environments can be re-created and maximised by applying the Z1 screen system that come in various choices.



Plant box



Fabric screen



Frosted glass