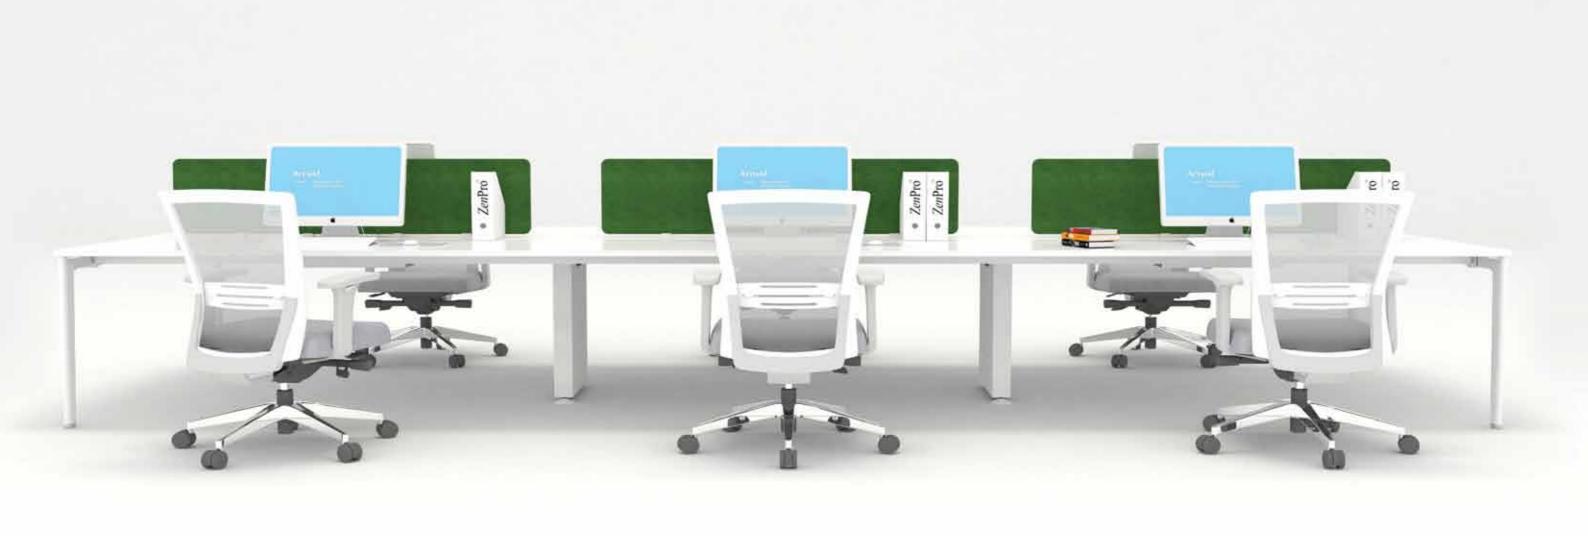

## ACTUAL 3.1

Improving functionality and optimising workspaces are the key to the success of using any furniture system in most Asian work cultures.

ACTUAL fulfils all standard office requirements by complementing the system easily with the all-time favorites: modesty panels (a top need in Asian offices with female workers), pedestal storages, cushioned mobile pedestal storages (doubled as a quick discussion stopover), functional screen and more.

## ACTUAL 3.2

The light and simplistic design of ACTUAL legs charmingly supports the changing needs from team collaboration to individual work spaces and vice versa. Space efficient environments can be re-created and maximised by applying the Z1 screen system that come in various choices.