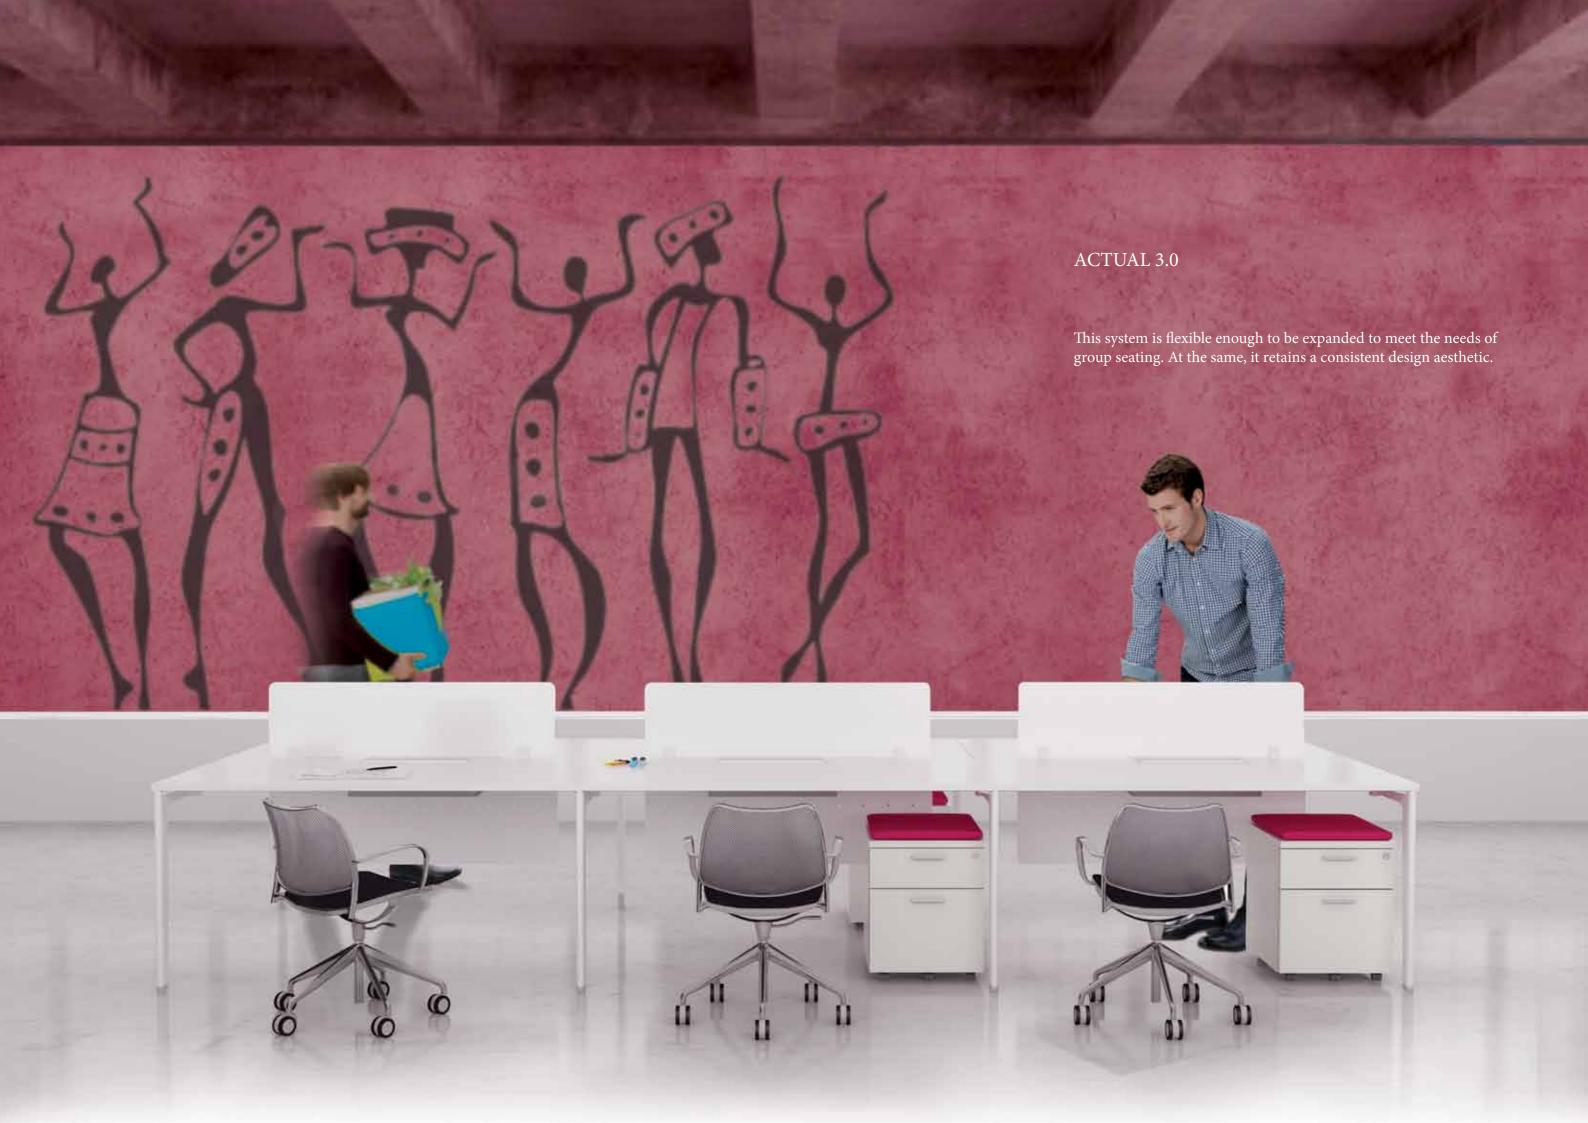

## ACTUAL 3.1

Improving functionality and optimising workspaces are the key to the success of using any furniture system in most Asian work cultures.

ACTUAL fulfils all standard office requirements by complementing the system easily with the all-time favorites: modesty panels (a top need in Asian offices with female workers), pedestal storages, cushioned mobile pedestal storages (doubled as a quick discussion stopover), functional screen and more.



## ACTUAL 3.2

The light and simplistic design of ACTUAL legs charmingly supports the changing needs from team collaboration to individual work spaces and vice versa. Space efficient environments can be re-created and maximised by applying the Z1 screen system that come in various choices.



Plant box



Fabric screen



Frosted glass/a