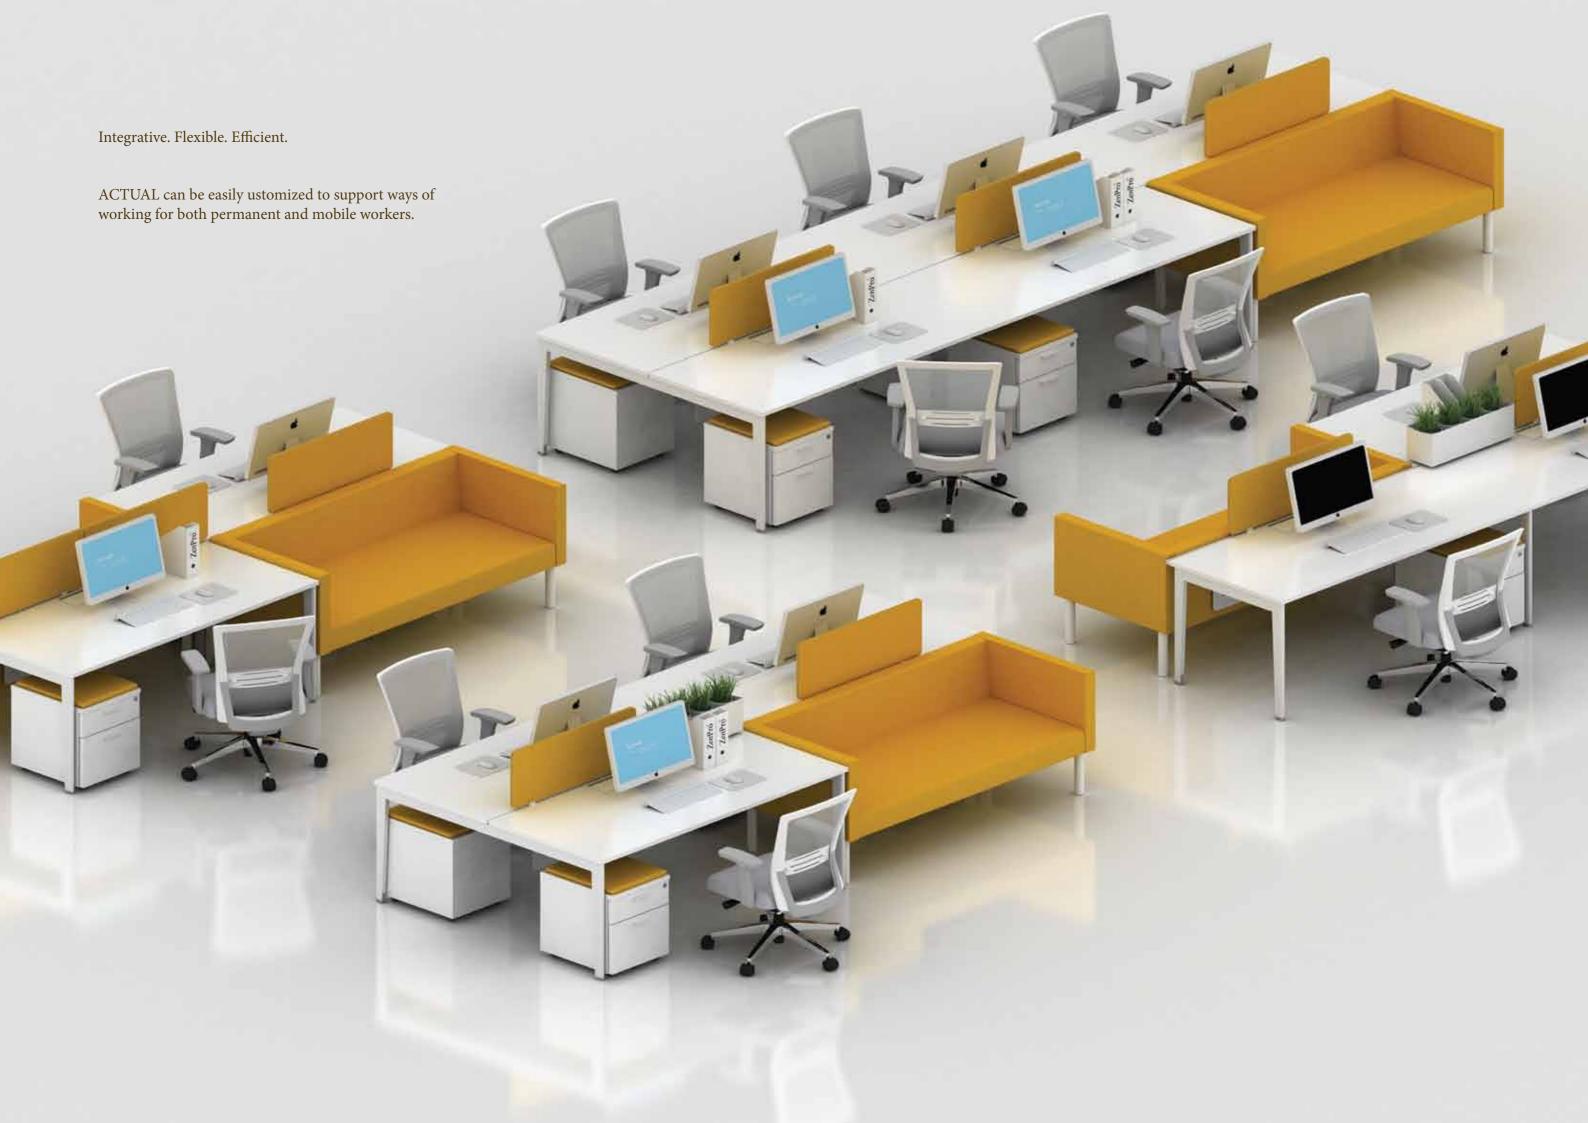

## ACTUAL 3.1

Improving functionality and optimising workspaces are the key to the success of using any furniture system in most Asian work cultures.

ACTUAL fulfils all standard office requirements by complementing the system easily with the all-time favorites: modesty panels (a top need in Asian offices with female workers), pedestal storages, cushioned mobile pedestal storages (doubled as a quick discussion stopover), functional screen and more.

## ACTUAL 3.2

The light and simplistic design of ACTUAL legs charmingly supports the changing needs from team collaboration to individual work spaces and vice versa. Space efficient environments can be re-created and maximised by applying the Z1 screen system that come in various choices.