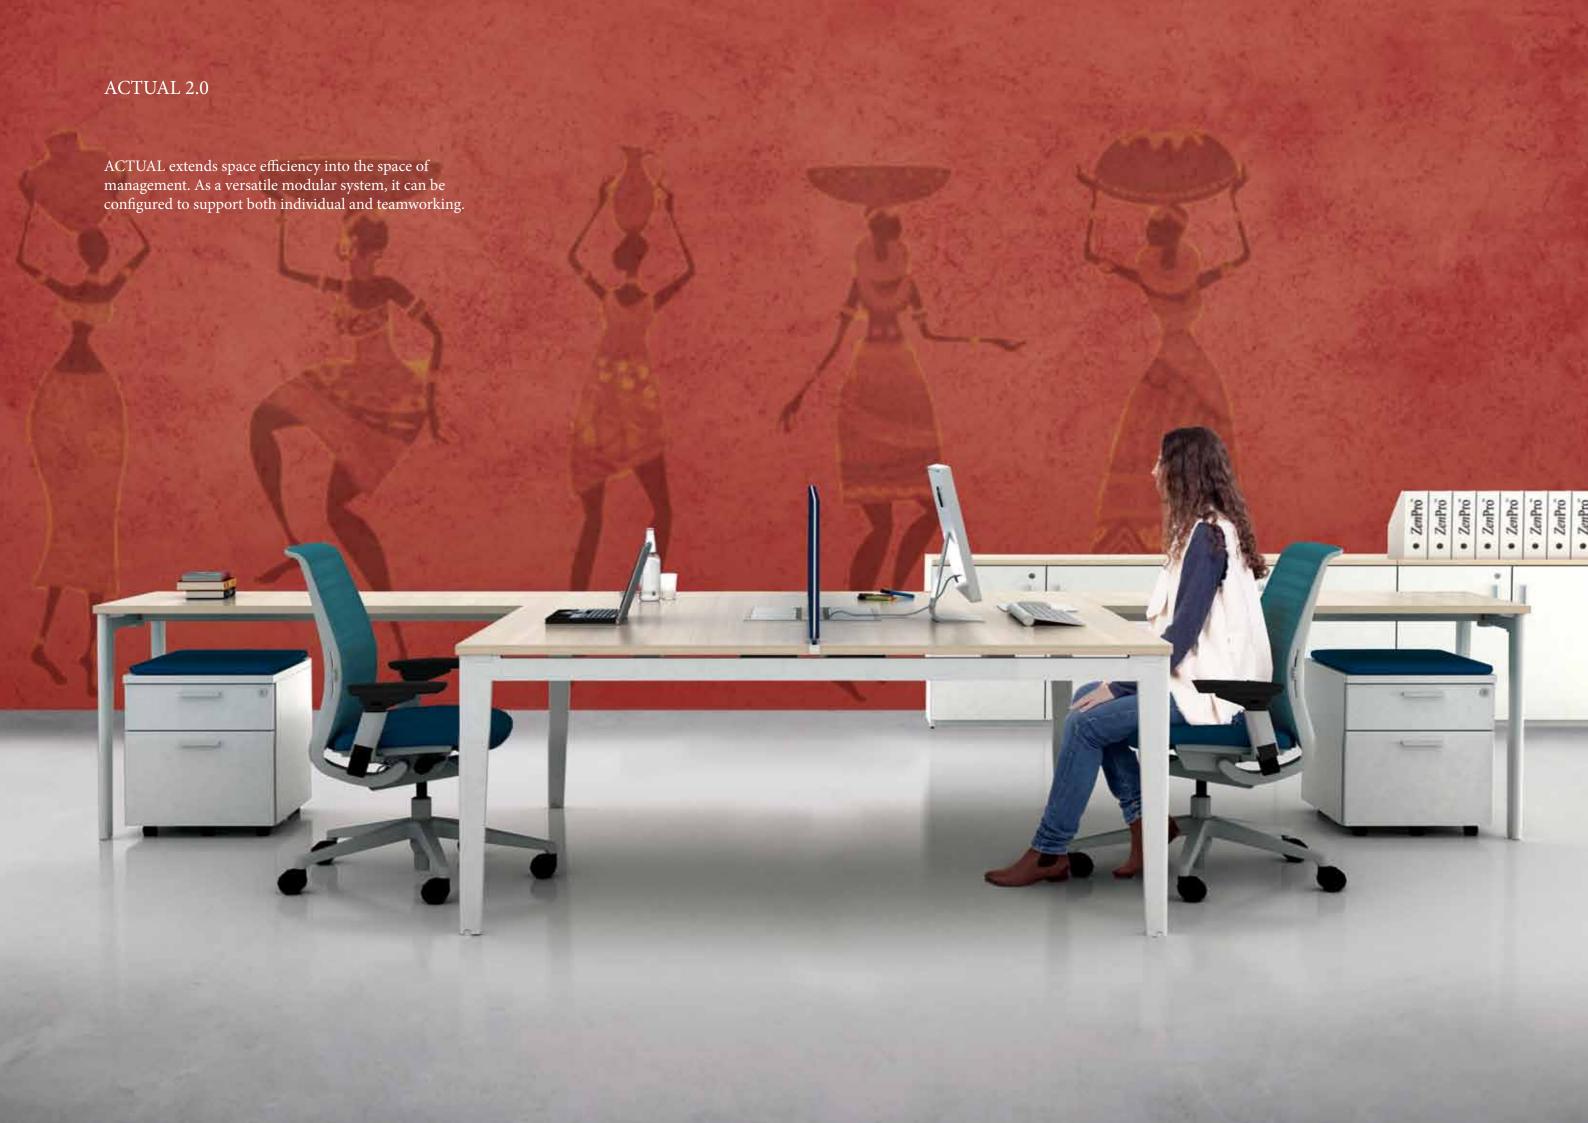

## ACTUAL 3.1

Improving functionality and optimising workspaces are the key to the success of using any furniture system in most Asian work cultures.

ACTUAL fulfils all standard office requirements by complementing the system easily with the all-time favorites: modesty panels (a top need in Asian offices with female workers), pedestal storages, cushioned mobile pedestal storages (doubled as a quick discussion stopover), functional screen and more.



## ACTUAL 3.2

The light and simplistic design of ACTUAL legs charmingly supports the changing needs from team collaboration to individual work spaces and vice versa. Space efficient environments can be re-created and maximised by applying the Z1 screen system that come in various choices.



Plant box



Fabric screen



Frosted gla