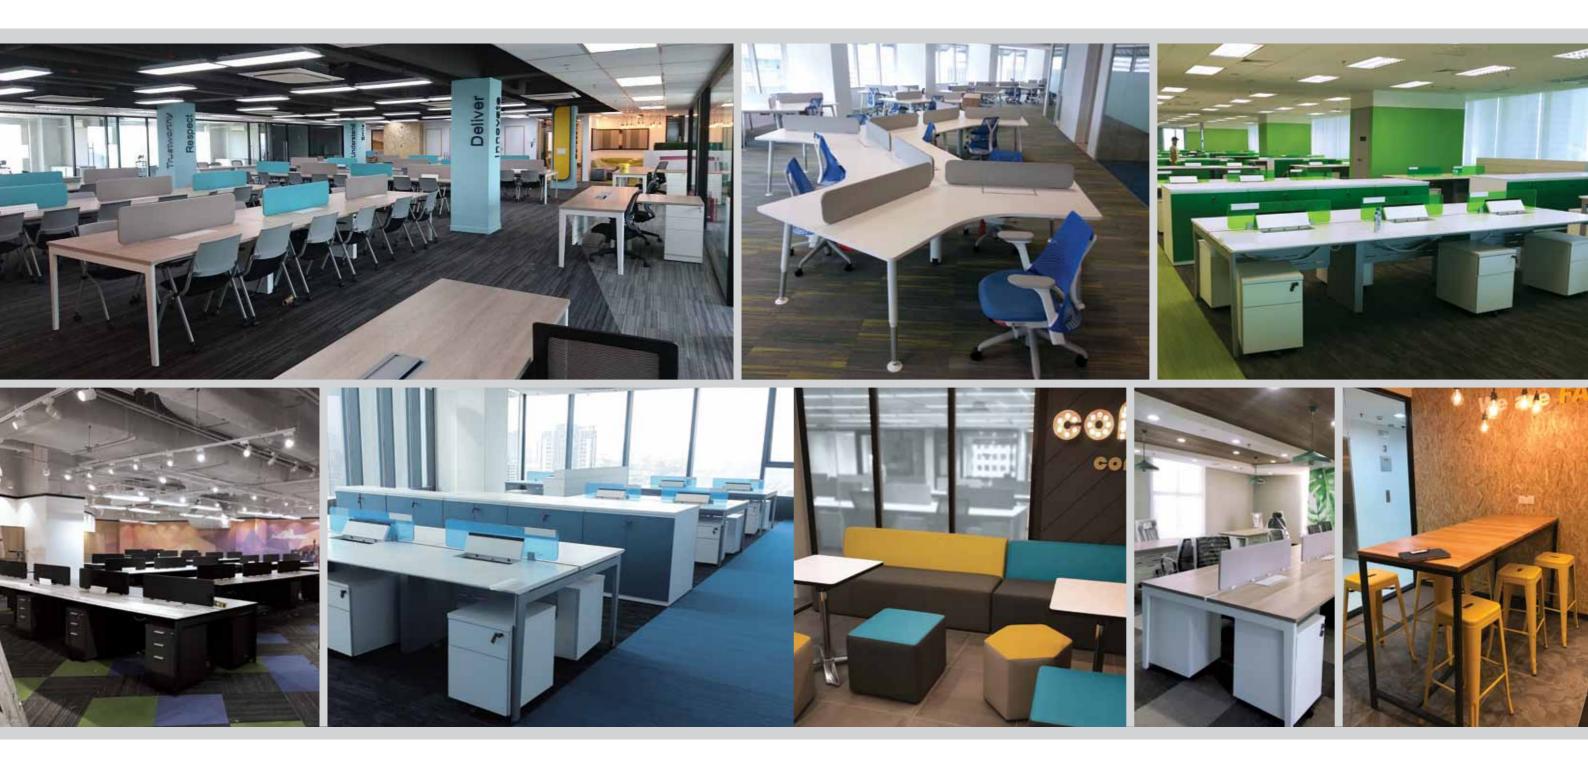

n work cultures.

ACTUAL fulfils all standard office requirements by complementing the system easily with the all-time favorites: modesty panels (a top need in Asian offices with female workers), pedestal storages, cushioned mobile pedestal storages (doubled as a quick discussion stopover), functional screen and more.



## ACTUAL 3.2

The light and simplistic design of ACTUAL legs charmingly supports the changing needs from team collaboration to individual work spaces and vice versa. Space efficient environments can be re-created and maximised by applying the Z1 screen system that come in various choices.



Plant box



Fabric screen



Frosted glass/acrylic screen



Magazine/book box



Fabric screen with accessory



Whiteboard screen





# On-site

Real product. Real applications.



# **ZenPro**<sup>TM</sup>



### **SALES OFFICE:**

B-G-26, Ground Floor, The TUBE, Block B, Unit 26, Menara Prima, Jalan PJU 1/37, 47301, Petaling Jaya, Selangor, Malaysia

Tel: +603-78871733 Fax: +603-7887 1713

Email: info@zenpro.com.my

### www.zenpro.com.my

**f** zenpro-office furniture

#### **FACTORY:**

AL 50, Lot 37901, Jalan Kampung, Kampung Baru Sungai Buloh, 47000 Sungai Buloh, Selangor, Malaysia.

Tel: +6016-332 8196 Fax: +603-6156 1442

Authorized dealers: